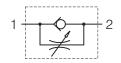

### **SYMBOL**

#### **DESCRIPTION**

- ✓ Adjustable throttles with check valves for pipe mounting-DROK...T/32-...
- ✓ The throttle check valves limit the flow by adjustable throttling spool at one direction, and allow free return passing on the other.