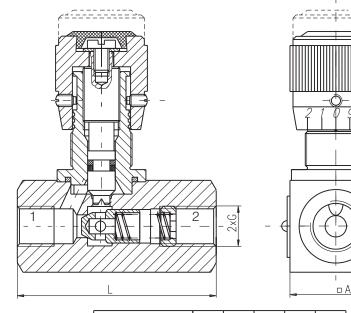

# **DIMENSIONS**

| TYPE            | L   | Α  | В    | C    | D    |
|-----------------|-----|----|------|------|------|
|                 | mm, |    |      |      |      |
| DROK6T/32-1/4"  | 65  | 30 | 15   | 63   | 70   |
| DROK6T/32-3/8"  | 65  | 30 | 15   | 63   | 70   |
| DROK10T/32-1/2" | 79  | 32 | 13,5 | 66,5 | 73,5 |

## **ORDERING CODE**

10mm - **10** 

\*\*\*

Adjustable throttle with

Nominal bore: 6mm - 6

Pipe mounting

check valve

Rated pressure:

Mounting threads:

up to 320 bar.-32

G1/4 - **1/4** 

32

G3/8 - **3/8** 

\*\*\*

G1/2 - **1/2** 